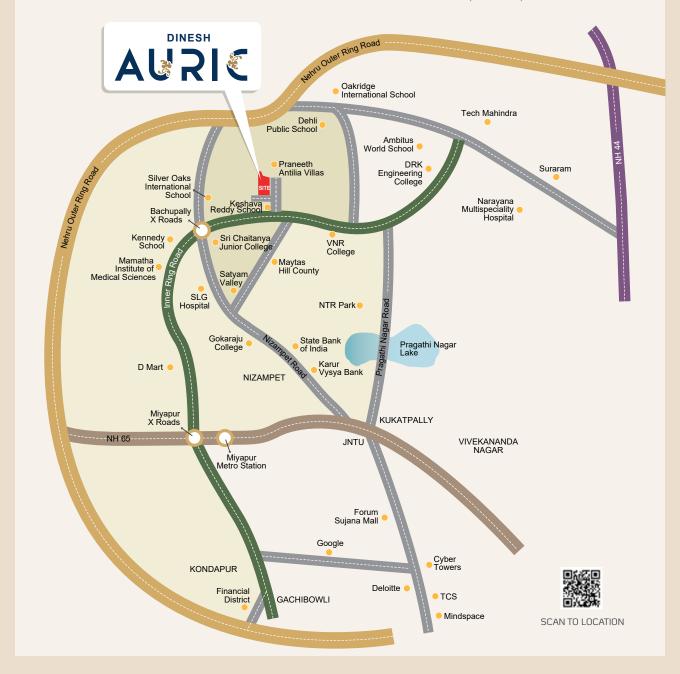

RESIDE AT THE ONE. THE ONE WITH NEARNESS.

Dinesh Auric is located in Bachupally. Such a location makes it easy and convenient to travel to the most important part of the city. That's because it is adjacent to Miyapur-Gandimaisamma Highway. Most importantly, it is close to well-known schools, colleges, ATMs, banks, supermarkets, and fuel stations.

### LOCATION MAP (not to scale)

Marketing Partner

Sy no 37, Beside Antilla Villa's,

Bachupally, Hyderabad - 500 090.

Cell : +91 72 72 057 057

+91 91 21 555 599

: sales@dineshprojects.com

Artifice 9885253570