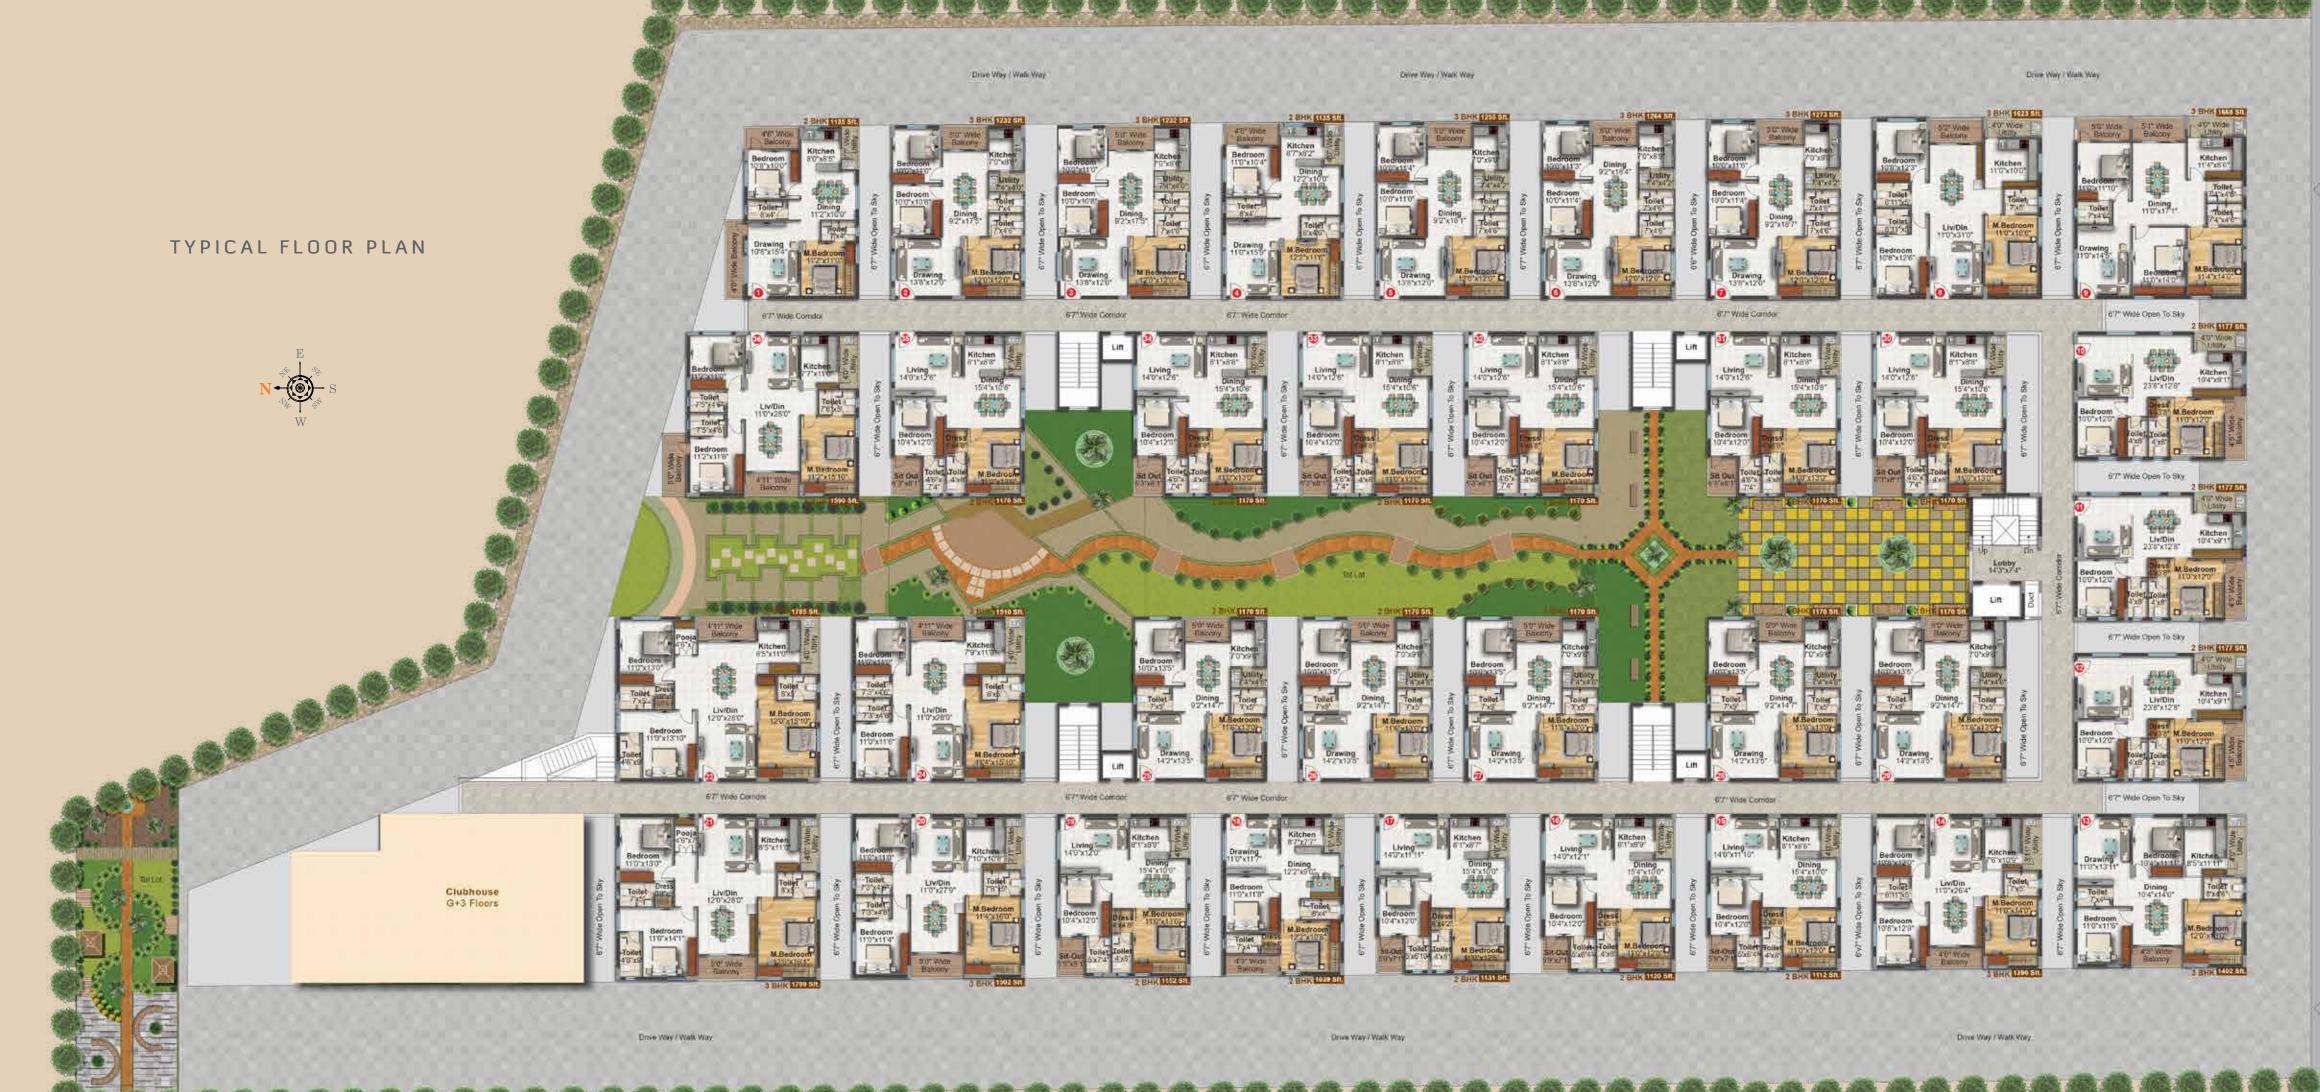

# Area Details

| S. No | Туре  | Facing | Flat No.   | Plinth<br>Area (Sft) | Common<br>Area (Sft) | Super Built Up<br>Area (Sftt) |
|-------|-------|--------|------------|----------------------|----------------------|-------------------------------|
| 1     | 2 BHK | West   | 1          | 908                  | 227                  | 1135                          |
| 2     | 3 ВНК | West   | 2 & 3      | 985                  | 246                  | 1232                          |
| 3     | 2 BHK | West   | 4          | 908                  | 227                  | 1135                          |
| 4     | 3 ВНК | West   | 5          | 1004                 | 251                  | 1255                          |
| 5     | 3 ВНК | West   | 6          | 1011                 | 253                  | 1264                          |
| 6     | 3 ВНК | West   | 7          | 1018                 | 255                  | 1273                          |
| 7     | 3 ВНК | West   | 8          | 1298                 | 325                  | 1623                          |
| 8     | 3 ВНК | West   | 9          | 1334                 | 334                  | 1668                          |
| 9     | 2 BHK | North  | 10,11 & 12 | 941                  | 235                  | 1177                          |
| 10    | 3 ВНК | East   | 13         | 1121                 | 280                  | 1402                          |
| 11    | 3 ВНК | East   | 14         | 1112                 | 278                  | 1390                          |
| 12    | 2 BHK | East   | 15         | 889                  | 222                  | 1112                          |
| 13    | 2 BHK | East   | 16         | 896                  | 224                  | 1120                          |
| 14    | 2 BHK | East   | 17         | 905                  | 226                  | 1131                          |
| 15    | 2 BHK | East   | 18         | 831                  | 208                  | 1039                          |
| 16    | 2 BHK | East   | 19         | 921                  | 230                  | 1152                          |
| 17    | 3 BHK | East   | 20         | 1201                 | 300                  | 1502                          |
| 18    | 3 BHK | East   | 21         | 1439                 | 360                  | 1799                          |
| 19    | 3 BHK | East   | 22         | 1456                 | 364                  | 1820                          |
| 20    | 3 BHK | West   | 23         | 1428                 | 357                  | 1785                          |
| 21    | 3 ВНК | West   | 24         | 1207                 | 302                  | 1510                          |
| 22    | 2 BHK | West   | 25 TO 29   | 935                  | 234                  | 1170                          |
| 23    | 2 BHK | East   | 30 TO 35   | 935                  | 234                  | 1170                          |
| 24    | 3 ВНК | East   | 36         | 1272                 | 318                  | 1590                          |
| 25    | 2 BHK | West   | 8 IN FF    | 875                  | 219                  | 1094                          |